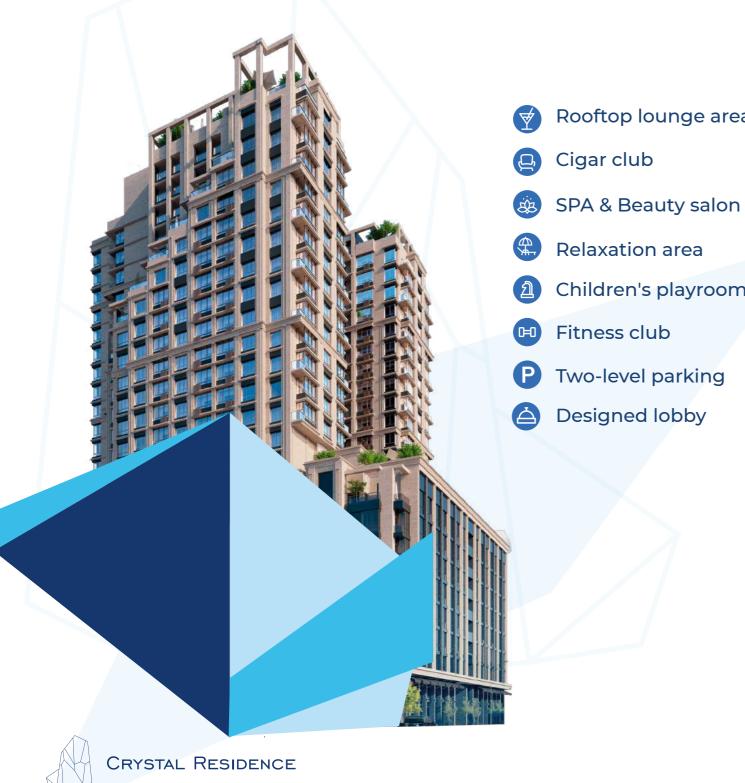

a, Pervak, Musafir, Mama manana, Under Wonder, Petrus, Alltrueeast, Puzatahata, Restaurant Zhyttya chudovykh lyudey

### Educational institutions and kindergartens

International Lyceum Grand, Litsei 145, Taras Shevchenko National University of Kyiv, Ukrainian State University of Food Technologies, kindergarden LimPoPo, kindergarden 61 Pervosvit



#### Medical centers and pharmacies

Medical center INGO, Kyiv City Clinical Hospital Nº18, Medical center Omega-Kyiv, Dental clinic OLIMP-C



#### Sports centers

TKD- fitness club, Smartass, Sport life, Interfit, GoFit, F.C.F. Boxing "boxing gym", Grand prix



#### **Business centers**

BC "Parus", Prime, Capital Hall, 101 Tower, Saksahans'kyy, Evropassag, Kapital, Alliance, BC LEVEL, Slavyanskiy, BC "Maxim"





# **AMENITIES & SERVICES**







Children's playroom







# NOW IN KYIV

-10

-10

13

Stroy City is completing UkrBud projects and developing new ones

years Stroy City Development Group has been creating top projects in Kharkiv

buildings were put into operation

projects are under construction and implementation

-2019

IT-park Manufactura the best IT real estate project in Ukraine





#### SALES DEPARTMENT

+38 (044) 294 82 51

crystalresidence.com.ua

crystalresidence.info@gmail.com

crystalresidence.kyiv

@crystalresidence

### by СТРОЙ СІТІ Development group