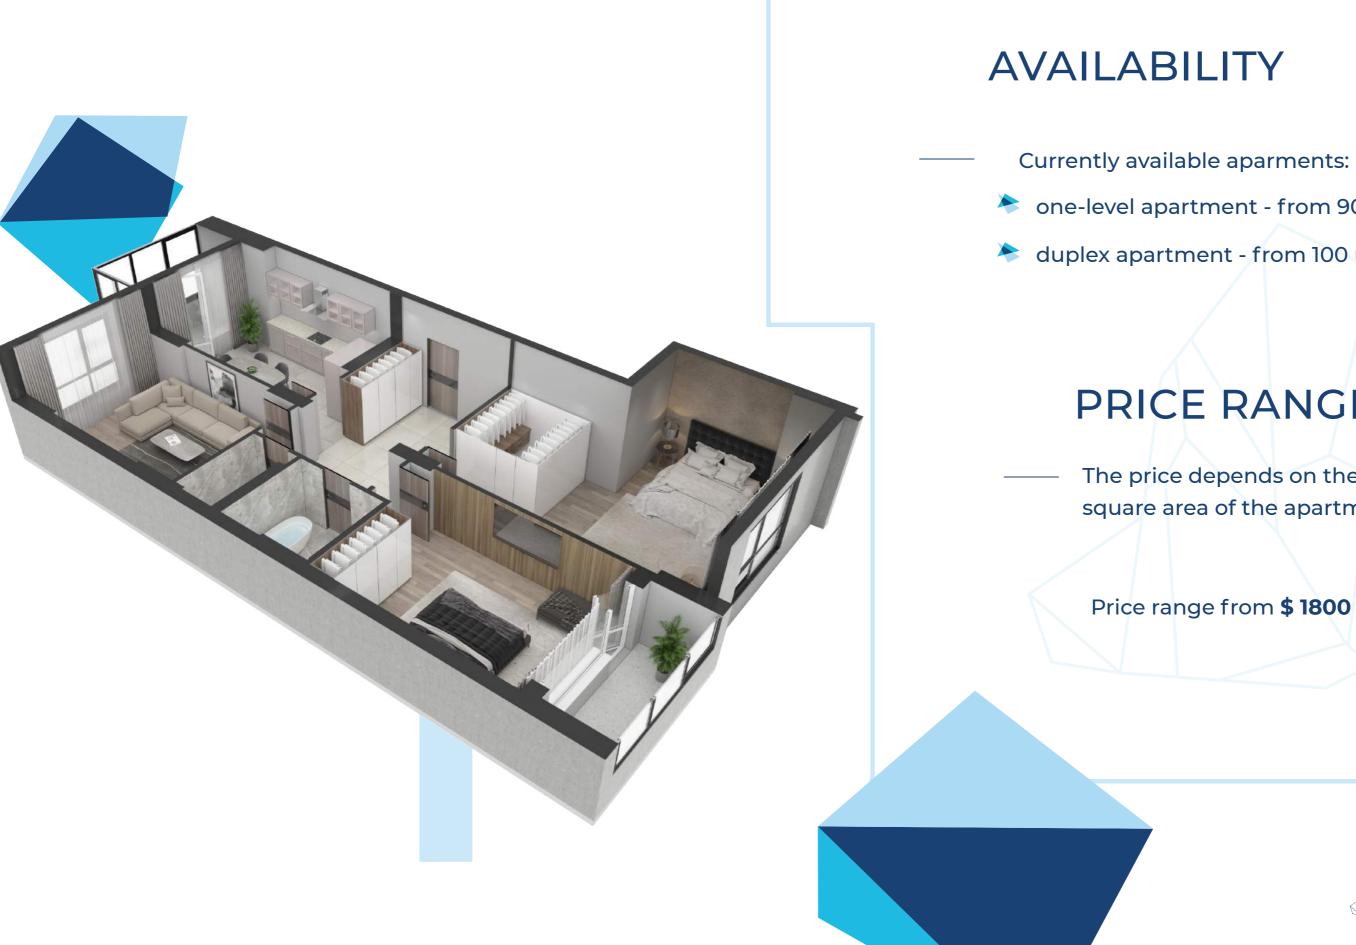

### **INFRASTUCTURE**

The location works for you. Be in the center of a bustling city. Save your time and do your favorite things in just 5 minutes from home.

one-level apartment - from 90 up to 125 sq.m.

duplex apartment - from 100 up to 243 sq.m.

## **PRICE RANGE**

The price depends on the location and square area of the apartment

### Price range from **\$1800** to **\$2500**