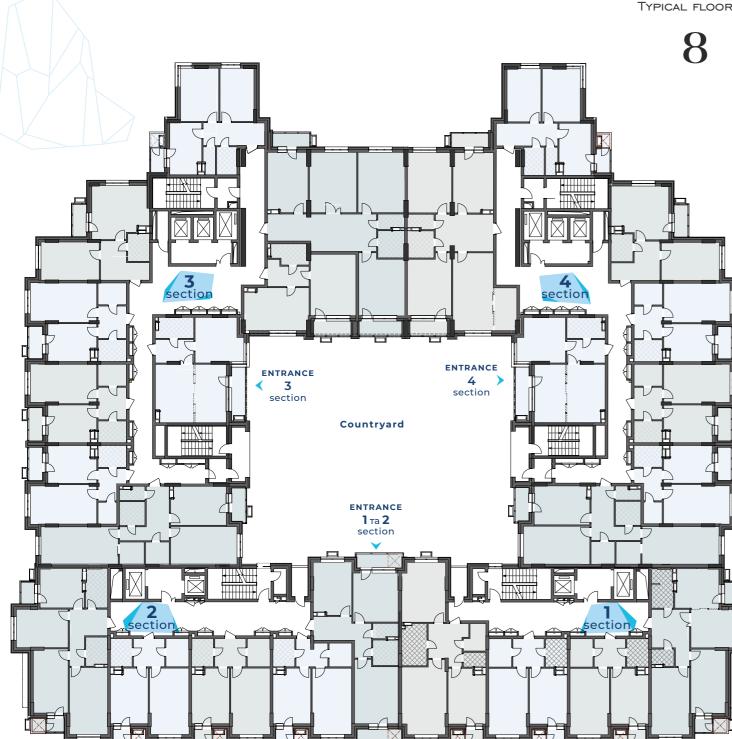

# BUSINESS CLASS APARTMENTS IN THE VERY CENTER OF KYIV

CRYSTAL RESIDENCE is an architectural design residential complex, with the best of today's contemporary creativity in design innovation, engineering, and construction which accommodates every need of its occupants. It's a four-sectional building with own parking, children's, sports grounds and recreation areas.