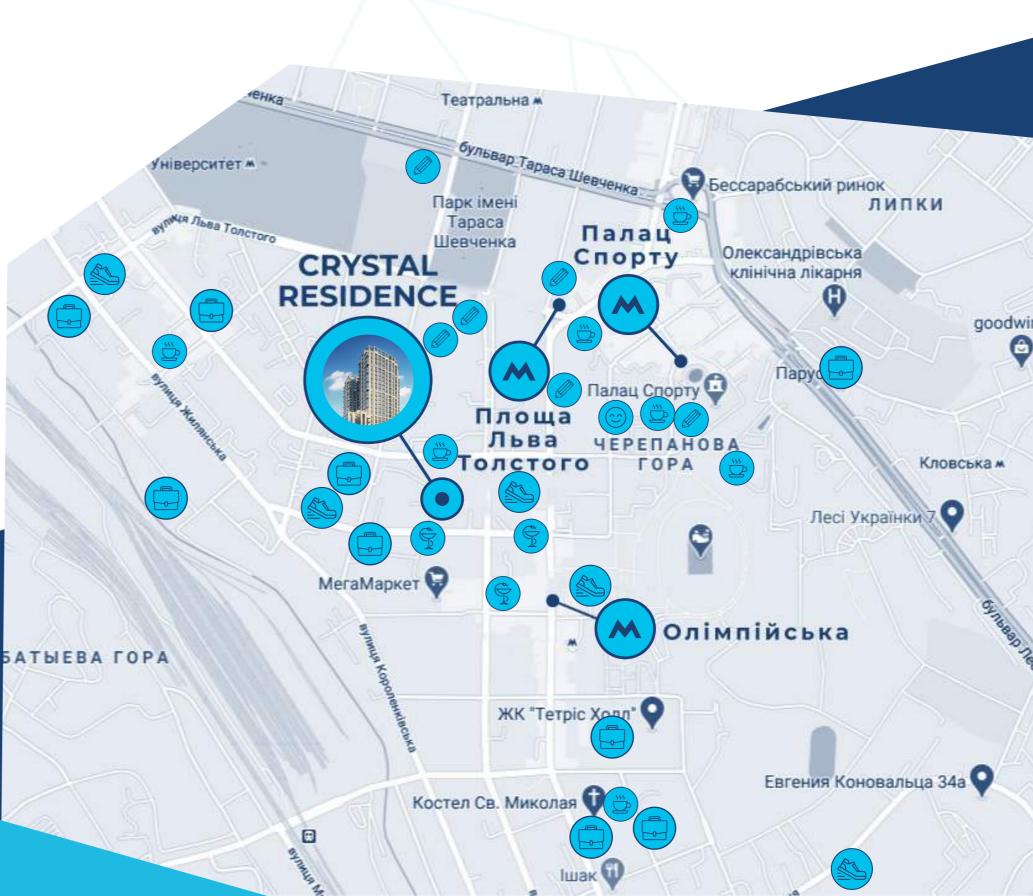

# INFRASTUCTURE

#### Subway station

Olimpiyskaya, Lev Tolstoy, Palace of Sport

#### Malls and supermarkets

Olimpiysky shopping mall, Gulliver, Ocean Plaza, CDS, Mandarin plaza

#### Cafes and restaurants

Adelle, O'PANAS, ODESSA, Lyubimy dyadya, Pervak, Musafir, Mama manana, Under Wonder, Petrus, Alltrueeast, Puzatahata, Restaurant Zhyttya chudovykh lyudey

### Educational institutions and kindergartens

International Lyceum Grand, Litsei 145, Taras Shevchenko National University of Kyiv, Ukrainian State University of Food Technologies, kindergarden LimPoPo, kindergarden 61 Pervosvit

#### Medical centers and pharmacies

Medical center INGO, Kyiv City Clinical Hospital Nº18, Medical center Omega-Kyiv, Dental clinic OLIMP-C

#### Sports centers

TKD- fitness club, Smartass, Sport life, Interfit, GoFit, F.C.F. Boxing "boxing gym", Grand prix

#### **Business centers**

BC "Parus", Prime, Capital Hall, 101 Tower, Saksahans'kyy, Evropassag, Kapital, Alliance, BC LEVEL, Slavyanskiy, BC "Maxim"