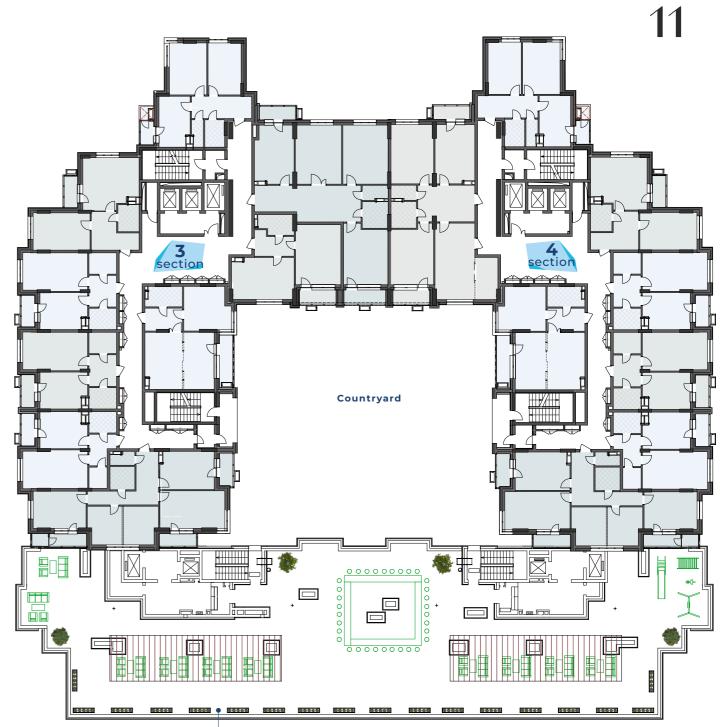

# BUSINESS CLASS APARTMENTS IN THE VERY CENTER OF KYIV

CRYSTAL RESIDENCE is an architectural design residential complex, with the best of today's contemporary creativity in design innovation, engineering, and construction which accommodates every need of its occupants. It's a four-sectional building with own parking, children's, sports grounds and recreation areas.

### 2-LEVEL CAR PARKING

The yard of the complex will not be packed with cars, as we have created a convenient and spacious two-level parking lot, the safety of which will be taken care of by the security team 24/7